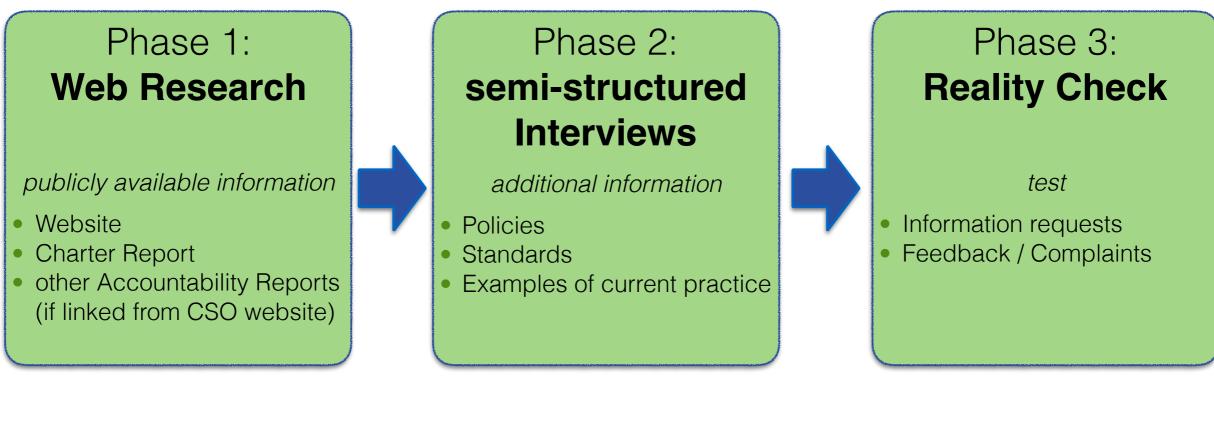

nce confidence or faith is pla Excellence of CSOs in Accountability Of Contract of CSOs in Accountability belief in

direct impact group O direct impact group Next 20 Minutes Trust Assured reliance confidence or faith is pl the truth, worth, reliab dependence on future belief in the honesty, Introduction Genius is in the idea Impact, however, comes from action Survey on the Excellence of CSOs in Accountability developed for the INGO **INGO Accountability Charter** · Background · 3 Key Recommendations incl. Examples

#### Introduction Key Questions of the Survey





#### Background Information About www.direct-impact-group.com





#### **Background Information Our Team for Your Impact**





consultants

#### Scope of the Survey Organisations





#### Process and Methodology 3 Phases





40







### **Overarching Emphasis**







#### Communication Transparency vs. Closed Society





Three different approaches of communication:



# 1. Check regularly what you promise







# 2. Check your Leadership, Culture and Collaboration





#### Symptoms:

- lack of information
- outdated information
- links without connection
- subpages not operational
- communication staff not knowing about policies
- accountability staff not knowing about the website

# 2. Check your Leadership, Culture and Collaboration





# 2. Check your Leadership, Culture and Collaboration



Tip: ICSC Report 2015

**Ket** 

Top performers demonstrate: strong push by CEO and Board on accountability matters

Culture and mindset of accountability = creating optimal value for the rights holders

Intern