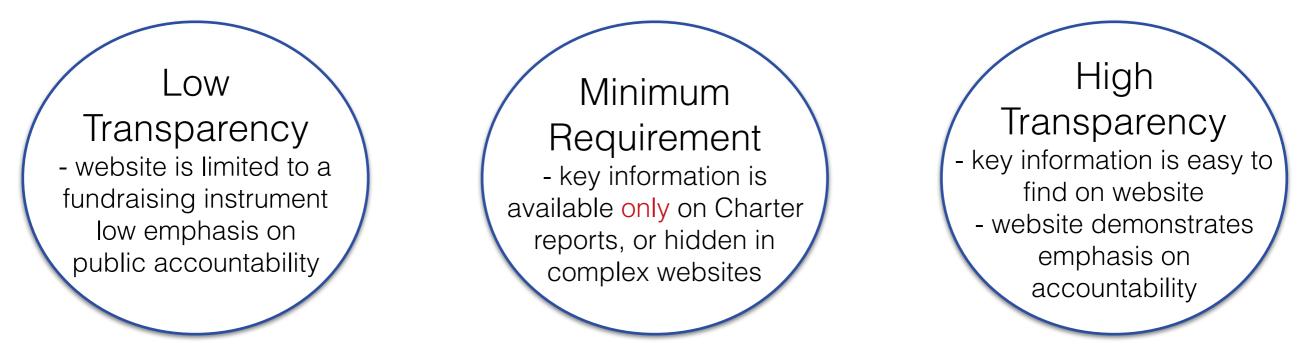

#### Communication Transparency vs. Closed Society

Three different approaches of communication: