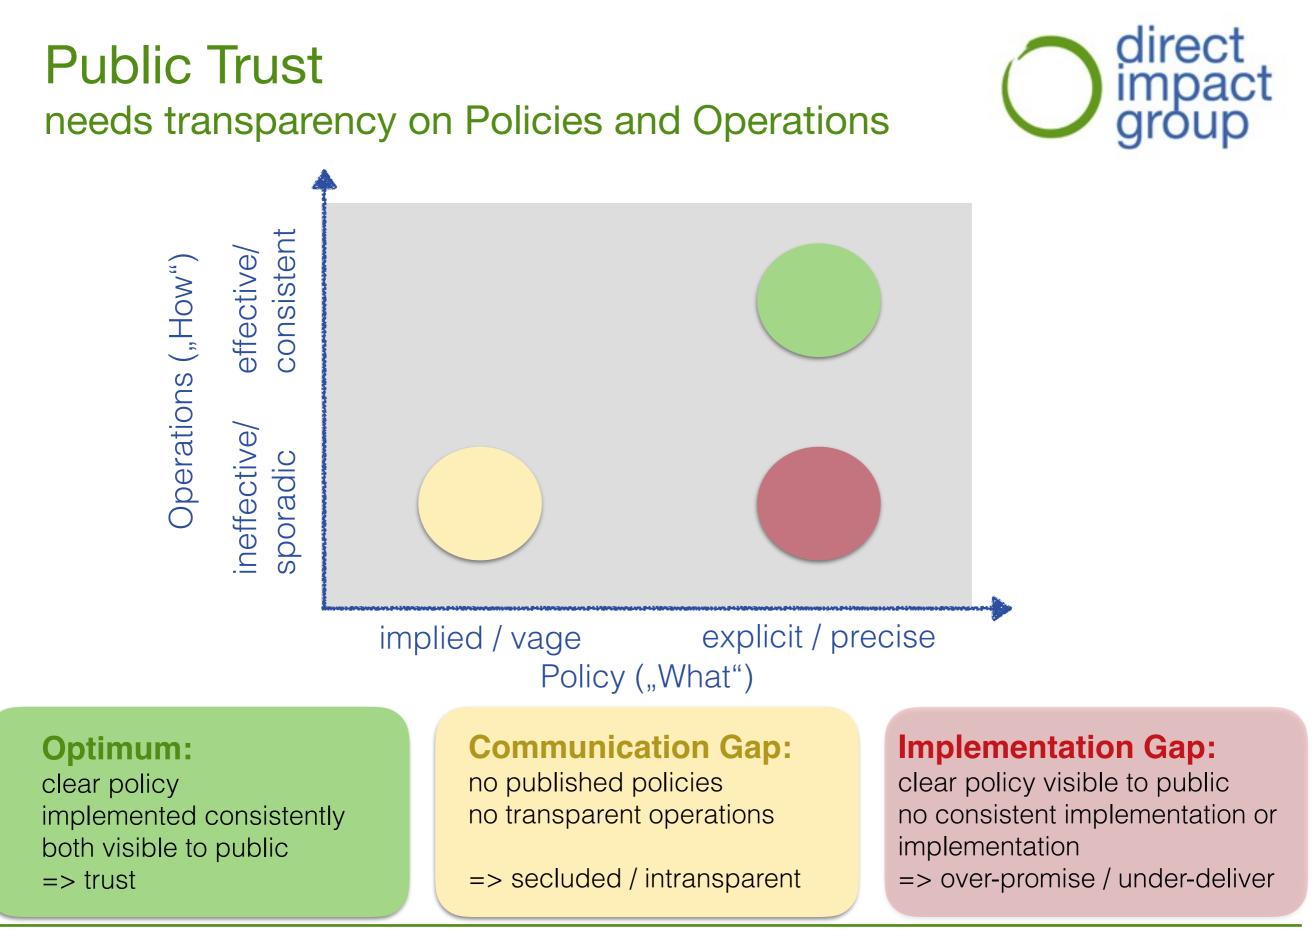

#### Communication Transparency vs. Closed Society

Three different approaches of communication: